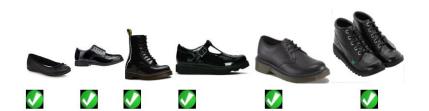

### **School Shoes:**

Plain black low-heeled sensible shoes or boots.

#### Trainers and higher heels are not permitted.

Footwear must have black laces and not have pattern, colour or large branded logos.