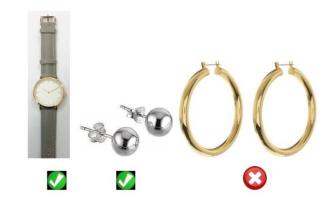

#### <u>Jewellery</u>

Students are permitted to wear one small stud in each ear (which should be no bigger than the size of a pea) and a wrist watch only.