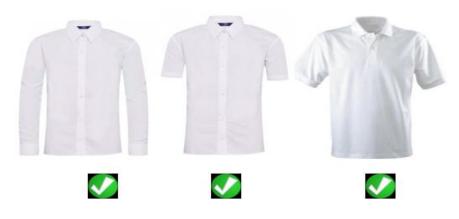

# **Shirts:**

Plain white blouse with shirt collar to be worn by all. Shirts can be long sleeved or short sleeved. Plain white vest top can be worn under the school shirt if necessary