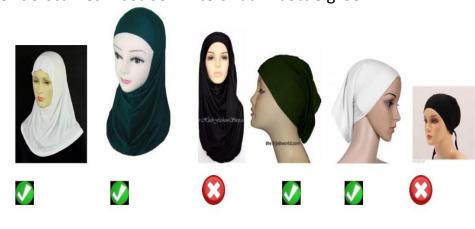

#### **Head Coverings**

Head coverings Hijabs must be plain white or dark bottle green with **no fringe** and must be worn pinned securely. Underscarves must be white or dark bottle green.