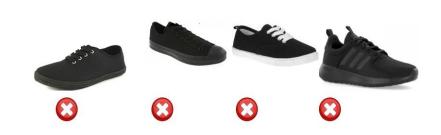

#### Trainers and higher heels are not permitted.

Footwear must have black laces and not have pattern, colour or large branded logos.