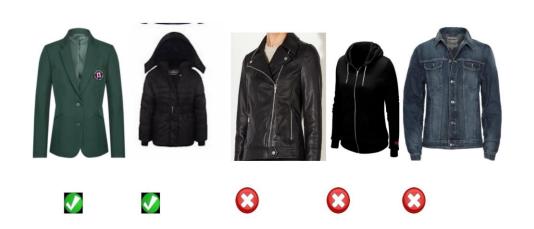

#### **Coats and Blazers**

School blazer with WSFG logo (see below) is compulsory for Years 7, 8 and 9. This must be worn at all times. The blazer is optional for Years 10 -11.

Plain, **BLACK** coat or jacket that is suitably waterproof. This will be compulsory.

Denim, leather or faux leather jackets and hoodies are not permitted to be worn to or from school, or in school.