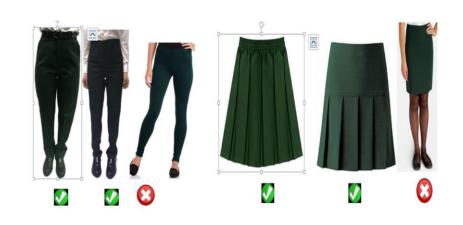

#### **Trousers and Skirts**

Dark, bottle green pleated knee length skirt or trousers in the acceptable school styles below:

Strictly no jeans style trousers, tight trousers or leggings are permitted.

Dark, bottle green religious dress in plain, cotton fabric.