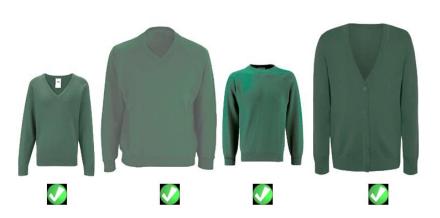

#### **Jumpers/Cardigans:**

Dark, bottle green sweater, cardigan or sweatshirt without any logo.