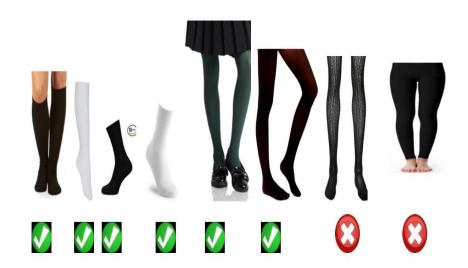

## **Tights and Socks**

Plain black, white or bottle green knee socks, ankle socks or tights are to be worn at all times.

Over the knee socks and leggings are not permitted.