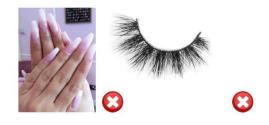

#### Make up

Make-up, if worn, must be minimal and discreet.

False eyelashes, eye lash extensions, acrylic or other types of nail extensions are not permitted.