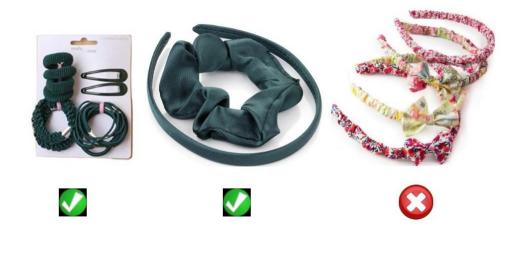

#### **Hair accessories**

Hair must be of a natural colour and hair of a non-natural colour is not permitted.

All hair accessories must be small, discreet and plain.